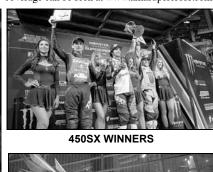

The 2018 Atlanta Supercross podium of Jason Anderson, Marvin Musquin, Eli Tomac is a familiar one this year, but there was plenty of drama along the way. Jason Anderson had an outstanding night,

after scoring a second in Main 1 and a win in Main 2 which he lead every lap.

The 2018 Atlanta Supercross Results and more coverage can be seen at www.amasupercross.com

ANDERSON FIGHTING OFF TOMAC

ANDERSON:1ST PLACE IN THE 450 SX TRIPLE CROWN

**MUSQUIN FINISHED 2ND** 

**TOMAC FINISHED 3RD** 