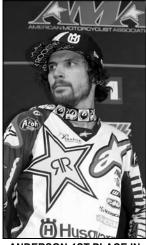

The 2018 Atlanta Supercross podium of Jason Anderson, Marvin Musquin, Eli Tomac is a familiar one this year, but there was plenty of drama along the way. Jason Anderson had an outstanding night,

after scoring a second in Main 1 and a win in Main 2 which he lead every lap.

Anderson on his Rockstar Energy Husqvarna in Main 3 played it cool rather than messing with Tomac or Musquin, he let them race each other because he needed only a sixth place to clinch the win. Anderson stretched his lead to 42 points over Musquin with less than half of the Supercross season remaining.

The 2018 Atlanta Supercross Results and more coverage can be seen at www.amasupercross.com

ANDERSON FIGHTING OFF TOMAC

ANDERSON:1ST PLACE IN THE 450 SX TRIPLE CROWN

**MUSQUIN FINISHED 2ND** 

**TOMAC FINISHED 3RD** 